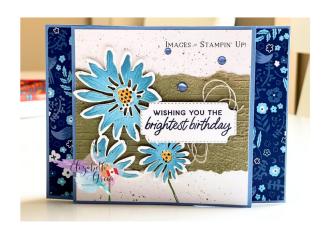

## **Measurements**

2 pieces card base (Boho Blue) @

4  $\frac{1}{4}$  " x 8  $\frac{1}{4}$  " scored at 2  $^{1}/_{8}$  ", 4", 6  $\frac{1}{4}$  "

1 piece card base (Boho Blue) @ 4 1/4" x 4 1/4"

1 piece Basic White @ 4 1/8"x 4 1/8"

1 piece Crumb Cake @ 3" x 4 1/8"

2 pieces DSP for outside panel

@ 4 1/8" x 2 1/8"

1 piece DSP for left side panel

@ 4 1/8" x 1 5/8"

1 piece Basic White for right side panel

@ 4 1/8" x 1 5/8"

2 pieces DSP for inner panel

@ 4 1/8" x 2 1/8"

Linen thread

2023-2025 In Colour Dots

Scrap Basic White Thick and Balmy Blue for

**Flowers** 